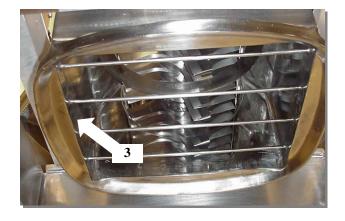

| EQUIPMENT SAMPLING LOCATION | PRODUCT<br>CONTACT<br>MATERIAL | SAMPLE TYPE | RATIONALE                                              |
|-----------------------------|--------------------------------|-------------|--------------------------------------------------------|
| 1. Rotor                    | Stainless Steel                | Swab        | Maximum residue accumulation.  Maximum product contact |
| 2. Screen                   | Stainless Steel                | Swab        | Maximum residue accumulation.  Maximum product contact |
| 3. Discharge Chute          | Stainless Steel                | Swab        | Maximum residue accumulation Maximum product contact   |

Pictures are representative of all Fitzmill impact mills.

| SAMPLED BY:  | DATE: |  |  |
|--------------|-------|--|--|
|              |       |  |  |
| VERIFIED BY: | DATE: |  |  |