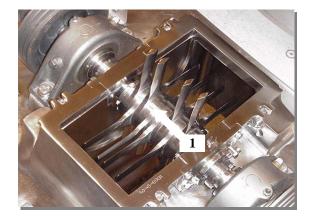

| EQUIPMENT SAMPLING LOCATION | PRODUCT<br>CONTACT<br>MATERIAL | SAMPLE TYPE | RATIONALE                                              |
|-----------------------------|--------------------------------|-------------|--------------------------------------------------------|
| 1. Rotor                    | Stainless Steel                | Swab        | Maximum residue accumulation.  Maximum product contact |
| 2. Screen                   | Stainless Steel                | Swab        | Maximum residue accumulation.  Maximum product contact |
| 3. Discharge Chute          | Stainless Steel                | Swab        | Maximum residue accumulation Maximum product contact   |

Pictures are representative of all Fitzmill impact mills.

| SAMPLED BY:  | DATE: |  |  |
|--------------|-------|--|--|
|              |       |  |  |
| VERIFIED BY: | DATE: |  |  |