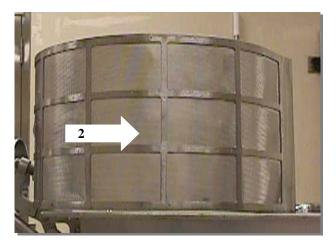

| EQUIPMENT SAMPLING LOCATION | PRODUCT<br>CONTACT<br>MATERIAL | SAMPLE TYPE | RATIONALE                                              |
|-----------------------------|--------------------------------|-------------|--------------------------------------------------------|
| 1. Rotor                    | Stainless Steel                | Swab        | Maximum residue accumulation.  Maximum product contact |
| 2. Screen                   | Stainless Steel                | Swab        | Maximum residue accumulation.  Maximum product contact |
| 3. Discharge Chute          | Stainless Steel                | Swab        | Maximum residue accumulation Maximum product contact   |

Pictures are representative of all Fitzmill impact mills.

| SAMPLED BY:  | DATE: |  |  |
|--------------|-------|--|--|
|              |       |  |  |
| VERIFIED BY: | DATE: |  |  |